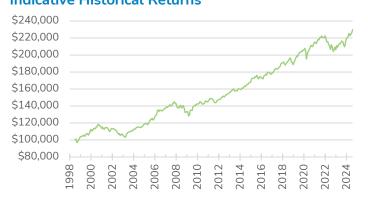

## Indicative Historical Returns<sup>1</sup>

<sup>&</sup>lt;sup>1</sup> All performance figures prior to 1 June 2015 are based on the equivalent Managed Investment Account model portfolio profile managed by Booster. Returns quoted after tax at 28% are after tax of 33% up to 31/3/08, 30% from 1/4/08 to 30/09/10 and 28% after 1/10/10. Past performance is not an indicator of future performance.