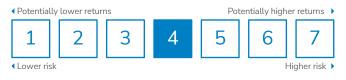

#### **Risk Indicator**

The Risk Indicator is rated from 1 (low) to 7 (high). The rating reflects how much the value of the Fund's assets go up and down (volatility). A higher risk generally means higher potential returns over time, but more ups and downs along the way. See the Product Disclosure Statement for more information about the risks associated with investing, and how the risk indicator is calculated.