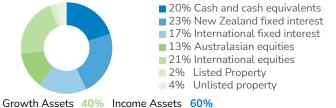

## Benchmark Asset Allocation

#### **Investment Objective and Strategy**

The Moderate Fund is suited to investors who seek moderate returns on average over medium term periods (three years plus), allowing for some shorter-term ups and downs. We aim to achieve this by investing mainly in income assets, while including a moderate allocation of growth assets.