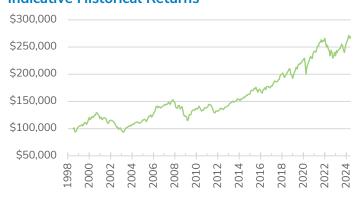

# Indicative Historical Returns<sup>1</sup>

<sup>&</sup>lt;sup>1</sup> All performance figures prior to 1 June 2015 are based on the equivalent Managed Investment Account model portfolio profile managed by Booster. Returns quoted after tax at 28% are after tax of 33% up to 31/3/08, 30% from 1/4/08 to 30/09/10 and 28% after 1/10/10. Past performance is not an indicator of future performance.