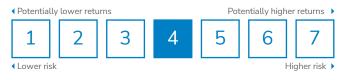

#### **Risk Indicator**

The Risk Indicator is rated from 1 (low) to 7 (high). The rating reflects how much the value of the Fund's assets go up and down (volatility). A higher risk generally means higher potential returns over time, but more ups and downs along the way. See the Product Disclosure Statement for more information about the risks associated with investing, and how the risk indicator is calculated.