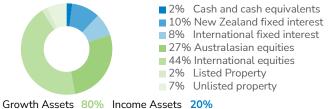

lity). A higher risk generally means higher potential returns over time, but more ups and downs along the way. See the Product Disclosure Statement for more information about the risks associated with investing, and how the risk indicator is calculated.



#### Kev Facts

| Fund Size         | \$42.0 million                        |
|-------------------|---------------------------------------|
| Inception Date    | 31/05/2015                            |
| •                 |                                       |
| Manager           | Booster Investment Management Limited |
| Supervisor        | Public Trust                          |
| Fund Type         | Portfolio Investment Entity (PIE)     |
| Suggested Investm | ent Timeframe 7 years +               |

# Benchmark Asset Allocation



# Indicative Historical Returns<sup>1</sup>



#### Performance as at 31-May-2024<sup>1</sup>

|                                                                                                      | Before<br>Tax              | After Tax<br>at 28%   |
|------------------------------------------------------------------------------------------------------|----------------------------|-----------------------|
| Last month                                                                                           | 0.9%                       | 0.9%                  |
| Last 3 months                                                                                        | 1.3%                       | 1.2%                  |
| Last 6 months