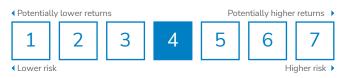

#### **Risk Indicator**

The Risk Indicator is rated from 1 (low) to 7 (high). The rating reflects how much the value of the Fund's assets go up and down (volatility). A higher risk generally means higher potential returns over time, but more ups and downs along the way. See the Product Disclosure Statement for more information about the risks associated with investing, and how the risk indicator is calculated.