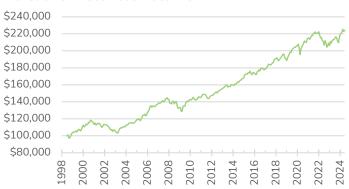

### Indicative Historical Returns<sup>1</sup>

#### Performance as at 31-May-2024<sup>1</sup>

|                                     | Before | After Tax |
|-------------------------------------|--------|-----------|
|                                     | Tax    | at 28%    |
| Last month                          | 0.7%   | 0.6%      |
| Last 3 months                       | 0.9%   | 0.8%      |
| Last 6 months                       | 4.5%   | 4.2%      |
| Last 12 months                      | 5.9%   | 5.2%      |
| Last 2 years (p.a.)                 | 3.5%   | 3.1%      |
| Last 3 years (p.a.)                 | 0.9%   | 1.0%      |
| Last 5 years (p.a.)                 | 2.6%   | 2.5%      |
| Last 10 years (p.a.)                | 3.6%   | 3.2%      |
| Last 20 years (p.a.)                | 4.2%   | 3.4%      |
| Since Inception (30/06/1998) (p.a.) | 4.0%   | 3.2%      |