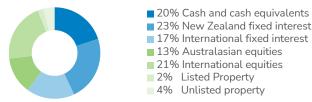

1 May 2024



#### **Investment Objective and Strategy**

The Moderate Fund is suited to investors who seek moderate returns on average over medium term periods (three years plus), allowing for some shorter-term ups and downs. We aim to achieve this by investing mainly in income assets, while including a moderate allocation of growth assets.

#### **Risk Indicator**

The Risk Indicator is rated from 1 (low) to 7 (high). The rating reflects how much the value of the Fund's assets go up and down (volatility). A higher risk generally means higher potential returns over time, but more ups and downs along the way. See the Product Disclosure Statement for more information about the risks associated with investing, and how the risk indicator is calculated.



#### **Benchmark Asset Allocation**



Growth Assets 40% Income Assets 60%

### **Key Facts**

| Fund Size          | \$28.7 million                        |
|--------------------|---------------------------------------|
| Inception Date     | 31/05/2015                            |
| Manager            | Booster Investment Management Limited |
| Supervisor         | Public Trust                          |
| Fund Type          | Portfolio Investment Entity (PIE)     |
| Suggested Investme | ent Timeframe 3 years +               |

Dafava

### Indicative Historical Returns<sup>1</sup>



#### Performance as at 31-May-2024<sup>1</sup>

|                                     | Before | After Tax |
|-------------------------------------|--------|-----------|
|                                     | Tax    | at 28%    |
| Last month