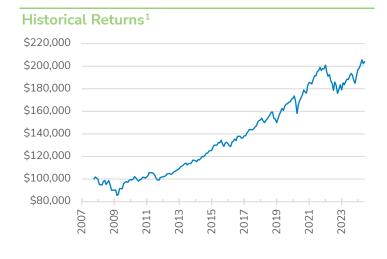

#### Performance as at 31-May-2024<sup>1</sup>

|                                                                                              | Before<br>Tax | After Tax<br>at 28% |  |
|----------------------------------------------------------------------------------------------|---------------|---------------------|--|
| Last month                                                                                   | 1.1%          | 1.0%                |  |
| Last 3 months                                                                                | 1.6%          | 1.4%                |  |
| Last 6 months                                                                                | 7.1%          | 6.5%                |  |
| Last 12 months                                                                               | 9.4%          | 8.5%                |  |
| Last 2 years (p.a.)                                                                          | 5.8%          | 5.0%                |  |
| Last 3 years (p.a.)                                                                          | 2.6%          | 2.2%                |  |
| Last 5 years (p.a.)                                                                          | 5.5%          | 4.9%                |  |
| Last 10 years (p.a.)                                                                         | 6.3%          | 5.4%                |  |
| Last 15 years (p.a.)                                                                         | 6.5%          | 5.5%                |  |
| Since Inception (01/10/2007) (p.a.)                                                          | 5.5%          | 4.4%                |  |
| All figures are after fees. Please see the Product Disclosure Statement for further details. |               |                     |  |