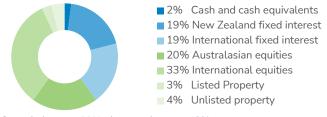

er KiwiSaver Scheme Balanced Fund

As at 31 May 2024

#### **Investment Objective and Strategy**

The Balanced Fund is suited to investors who seek a medium level of returns on average over medium term periods (five years plus), allowing for shorter-term ups and downs. We aim to achieve this by investing in a mix of income and growth assets.

#### **Risk Indicator**

The Risk Indicator is rated from 1 (low) to 7 (high). The rating reflects how much the value of the Fund's assets go up and down (volatility). A higher risk generally means higher potential returns over time, but more ups and downs along the way. See the Product Disclosure Statement for more information about the risks associated with investing, and how the risk indicator is calculated.



#### **Benchmark Asset Allocation**



Growth Assets 60% Income Assets 40%





#### Performance as at 31-May-2024<sup>1</sup>

|                                                                                              | Before<br>Tax | After Tax<br>at 28% |  |
|----------------------------------------------------------------------------------------------|---------------|---------------------|--|
| Last month                                                                                   | 1.1%          | 1.0%                |  |
| Last 3 months                                                                                | 1.6%          | 1.4%                |  |
| Last 6 months                                                                                | 7.1%          | 6.5%                |  |
| Last 12 months