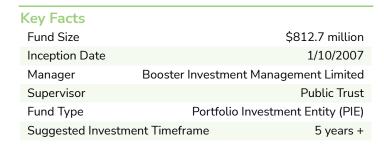

t 31 May 2024

#### **Investment Objective and Strategy**

The Balanced Fund is suited to investors who seek a medium level of returns on average over medium term periods (five years plus), allowing for shorter-term ups and downs. We aim to achieve this by investing in a mix of income and growth assets.

#### **Risk Indicator**

The Risk Indicator is rated from 1 (low) to 7 (high). The rating reflects how much the value of the Fund's assets go up and down (volatility). A higher risk generally means higher potential returns over time, but more ups and downs along the way. See the Product Disclosure Statement for more information about the risks associated with investing, and how the risk indicator is calculated.



#### **Benchmark Asset Allocation**



Growth Assets 60% Income Assets 40%





#### Performance as at 31-May-2024<sup>1</sup>

|                                                                                              | Before<br>Tax | After Tax<br>at 28% |  |
|----------------------------------------------------------------------------------------------|---------------|---------------------|--|
| Last month                                                                                   | 1.1%          | 1.0%                |  |
| Last 3 months                                                                                | 1.6%          | 1.4%                |  |
| Last 6 months                                                                                | 7.1%          | 6.5%                |  |
| Last 12 months