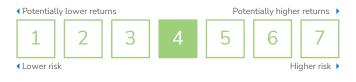

#### **Risk Indicator**

The Risk Indicator is rated from 1 (low) to 7 (high). The rating reflects how much the value of the Fund's assets go up and down (volatility). A higher risk generally means higher potential returns over time, but more ups and downs along the way. See the Product Disclosure Statement for more information about the risks associated with investing, and how the risk indicator is calculated.