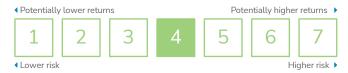

#### **Risk Indicator**

The Risk Indicator is rated from 1 (low) to 7 (high). The rating reflects how much the value of the Fund's assets go up and down (volatility). A higher risk generally means higher potential returns over time, but more ups and downs along the way. See the Product Disclosure Statement for more information about the risks associated with investing, and how the risk indicator is calculated.