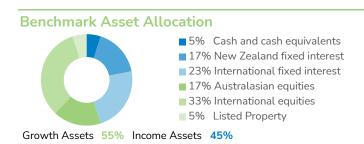

#### **Investment Objective and Strategy**

The Default Saver Fund is suited to investors who seek a medium level of returns on average over medium term periods (five years plus), allowing for shorter term ups and downs. We aim to achieve this by investing in a mix of income and growth assets, utilising a predominantly passive investment approach.