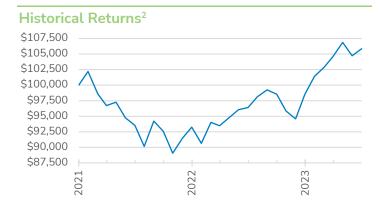

#### Performance as at 31-May-2024<sup>2</sup>

|                                     | Before | After Tax |
|-------------------------------------|--------|-----------|
|                                     | Tax    | at 28%    |
| Last month                          | 1.3%   | 1.1%      |
| Last 3 months                       | 1.4%   | 1.2%      |
| Last 6 months                       | 8.1%   | 7.4%      |
| Last 12 months                      | 11.1%  | 9.8%      |
| Last 2 years (p.a.)                 | 7.2%   | 6.4%      |
| Since Inception (01/12/2021) (p.a.) | 2.6%   | 2.3%      |

<sup>&</sup>lt;sup>2</sup> Past performance is not an indicator of future performance.

<sup>&</sup>lt;sup>3</sup> Expected returns are calculated based on long-run expectations for investment markets and fund performance, and are not a guarantee of future results. The calculation takes information on how market returns have varied in the past and gives a range of what is assessed to be likely in the future. The ranges of expected returns have been calculated using a statistical tool of 2 ½ standard deviations of return volatility – this means that actual returns are expected to fall outside these ranges 1 year out of every 100. While these ranges may be used as a guide, due to the uncertainty inherent in financial markets they are also not guaranteed.