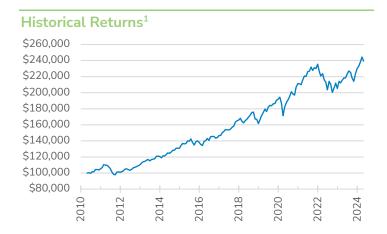

#### Performance as at 30-Apr-2024<sup>1</sup>

|                                     | Before<br>Tax | After Tax<br>at 28% |
|-------------------------------------|---------------|---------------------|
| Last month                          | -2.1%         | -2.0%               |
| Last 3 months                       | 2.9%          | 2.7%                |
| Last 6 months                       | 12.5%         | 11.8%               |
| Last 12 months                      | 10.5%         | 9.6%                |
| Last 2 years (p.a.)                 | 6.1%          | 5.2%                |
| Last 3 years (p.a.)                 | 3.5%          | 2.7%                |
| Last 5 years (p.a.)                 | 6.7%          | 5.9%                |
| Last 10 years (p.a.)                | 7.9%          | 6.9%                |
| Since Inception (28/04/2010) (p.a.) | 7.5%          | 6.4%                |