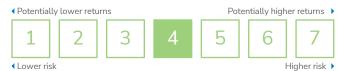

#### **Risk Indicator**

The Risk Indicator is rated from 1 (low) to 7 (high). The rating reflects how much the value of the Fund's assets go up and down (volatility). A higher risk generally means higher potential returns over time, but more ups and downs along the way. See the Product Disclosure Statement for more information about the risks associated with investing, and how the risk indicator is calculated.