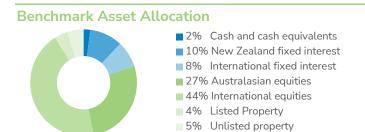

### Booster KiwiSaver Scheme Growth Fund

Target Holdings as at 30 April 2024

| New Zealand Cash<br>BNZ Bank Trust Account                                      |                     | 0.10%<br>100.0% |
|---------------------------------------------------------------------------------|---------------------|-----------------|
| New Zealand Enhanced Cash <sup>3</sup>                                          |                     | 1.65%           |
|                                                                                 | Rating <sup>4</sup> |                 |
| Westpac Bank Term Deposits ASB Bank Term Deposits                               | AA-<br>AA-          | 28.8%<br>21.5%  |
| BNZ Bank Bank Bills                                                             | A-1+                | 16.6%           |
| KiwiBank Term Deposits                                                          | A+                  | 14.4%           |
| BNZ Bank Cash                                                                   | A-1+                | 9.9%            |
| BNZ Bank Term Deposits                                                          | AA-                 | 5.2%            |
| HSBC Bank Floating Rate Notes Rabobank Floating Rate Notes                      | AA-<br>A+           | 2.2%<br>1.5%    |
| New Zealand Fixed Interest <sup>3</sup>                                         | 1                   | L0.25%          |
| NZ Government Senior Bonds                                                      | AAA                 | 25.3%           |
| Local Government Funding Agency                                                 |                     |                 |
| Senior Bonds                                                                    | AAA                 | 15.7%           |
| Booster KiwiSaver Scheme Geared                                                 | A Eq.               | 5.7%            |
| Growth Fund Secured Loan                                                        |                     | 0., ,0          |
| Aotea Asset Management Trusts                                                   | BB<br>Eq.           | 4.4%            |
| BNZ Bank Senior Bonds                                                           | AA-                 | 3.8%            |
| ASB Bank Senior Bonds                                                           | AA-                 | 3.6%            |
| Nordic Investment Bank Senior Bonds                                             | AAA                 | 3.5%            |
| Christchurch City Holdings Senior Bonds                                         | AA                  | 3.2%            |
| Kimihia Secured Loan (secured over                                              | G3                  | 2.8%            |
| 40 Wellington school properties) Spark Senior Bonds                             | A-                  | 2.5%            |
| Meridian Energy Senior Bonds                                                    | BBB+                | 2.5%            |
| ANZ Bank Senior Bonds                                                           | AAA                 | 2.5%            |
| Housing New Zealand Senior Bonds                                                | AAA                 | 2.1%            |
| Westpac Bank Subordinated Bonds                                                 | Α-                  | 2.0%            |
| KiwiBank Senior Bonds                                                           | A+<br>A-            | 1.7%<br>1.6%    |
| Port of Tauranga Senior Bonds<br>BNZ Bank Cash                                  | A-1+                | 1.6%            |
| FP Ignition Trust 2011-1 Class C                                                |                     |                 |
| Structured Finance                                                              | Α                   | 1.6%            |
| Auckland Airport Senior Bonds                                                   | A-                  | 1.6%            |
| Resimac Versailles Structured Finance                                           | _A_                 | 1.5%            |
| Wellington Airport Senior Bonds                                                 | BBB                 | 1.5%            |
| Goodman Property Trust Senior Bonds TR Group Ltd Senior Bonds                   | BBB+<br>BBB-        | 1.3%<br>1.2%    |
| FP Ignition Trust 2011-1 Class D                                                |                     |                 |
| Structured Finance                                                              | BBB                 | 0.8%            |
| Precinct Properties New Zealand Senior Bonds                                    | G4+                 | 0.8%            |
| Auckland Council Senior Bonds                                                   | AA                  | 0.8%            |
| Chorus Senior Bonds                                                             | BBB                 | 0.7%            |
| Argosy Property Senior Bonds                                                    | G4+<br>A            | 0.7%<br>0.6%    |
| MTF Pantera Trust 2021 Structured Finance<br>Dunedin City Treasury Senior Bonds | AA                  | 0.6%            |
| Transpower Senior Bonds                                                         | AA                  | 0.5%            |
| ANZ Bank Subordinated Bonds                                                     | A-                  | 0.5%            |
| Christchurch Airport Senior Bonds                                               | A-                  | 0.5%            |
| Bluestone Structured Finance                                                    | AAA                 | 0.2%            |
| UDC Finance Floating Rate Notes                                                 | AAA                 | 0.2%            |
| Global Fixed Interest                                                           |                     | LO.00%          |
| Vanguard Ethically Conscious Gbl Agg<br>Index Fund NZD Hgd                      | Bond                | 87.3%           |
| Metrics Secured Private Debt Fund II                                            |                     | 7.3%            |
| iShares China CNY Bond UCITS ETF U                                              | SD                  | 4.0%            |
| Hedged (Dist)                                                                   |                     |                 |
| iShares 20+ Year Treasury Bond ETF                                              |                     | 1.0%            |
| NZ Cash (BNZ Bank Trust Account)                                                |                     | 0.5%            |
| Booster Tahi LP <sup>3</sup>                                                    |                     | 4.25%           |
| Booster Wine Group Limited Partnersh                                            |                     | 29.7%           |
| Booster Wine Group Limited Partnersh                                            | nip-B               | 17.4%           |
| Canterbury Grasslands Limited<br>Lifetime Group Holdings Limited                |                     | 14.9%<br>8.3%   |
| Dodson Motorsport Limited                                                       |                     | 7.9%            |
| Darling Group Holdings Limited                                                  |                     | 7.1%            |
| Sunchaser Investments Limited Partne                                            | rship               | 5.3%            |
| Booster Wine Group Limited Partnership                                          | -RPS                | 3.8%            |
| Darling Group Loan                                                              |                     | 3.0%            |
| HTS-110 Limited Partnership                                                     |                     | 0.9%            |
| NZ Cash (BNZ Bank Trust Account) Dual Clutch IP Limited                         |                     | 0.6%<br>0.5%    |
| HTS-110 LP Convertible Note                                                     |                     | 0.4%            |
| Booster Wine Group Loan Facility                                                |                     | 0.2%            |
|                                                                                 |                     |                 |
|                                                                                 |                     |                 |