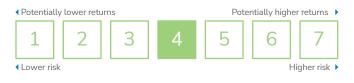

#### **Risk Indicator**

The Risk Indicator is rated from 1 (low) to 7 (high). The rating reflects how much the value of the Fund's assets go up and down (volatility). A higher risk generally means higher potential returns over time, but more ups and downs along the way. See the Product Disclosure Statement for more information about the risks associated with investing, and how the risk indicator is calculated.