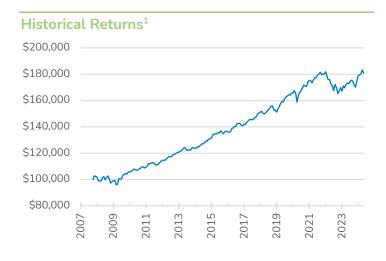

#### Performance as at 30-Apr-2024<sup>1</sup>

|                                                                                                      | Before<br>Tax              | After Tax<br>at 28%  |
|------------------------------------------------------------------------------------------------------|----------------------------|----------------------|
| Last month                                                                                           | -1.4%                      | -1.3%                |
| Last 3 months                                                                                        | 0.7%                       | 0.7%                 |
| Last 6 months                                                                                        | 7.2%                       | 6.2%                 |
| Last 12 months                                                                                       | 5.0%                       | 4.4%                 |
| Last 2 years (p.a.)                                                                                  | 3.0%                       | 2.4%                 |
| Last 3 years (p.a.)                                                                                  | 0.8%                       | 0.6%                 |
| Last 5 years (p.a.)                                                                                  | 2.9%                       | 2.6%                 |
| Last 10 years (p.a.)                                                                                 | 4.4%                       | 3.7%                 |
| Last 15 years (p.a.)                                                                                 | 4.9%                       | 4.0%                 |
| Since Inception (01/10/2007) (p.a.)<br>All figures are after fees. Please see the Product Disclosure | 4.7%<br>Statement for furt | 3.6%<br>her details. |