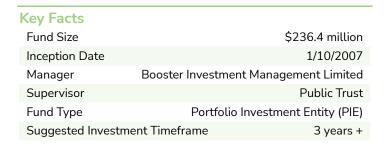

ve and Strategy**

The Moderate Fund is suited to investors who seek moderate returns on average over medium term periods (three years plus), allowing for some shorter-term ups and downs. We aim to achieve this by investing mainly in income assets, while including a moderate allocation of growth assets.

#### **Risk Indicator**

The Risk Indicator is rated from 1 (low) to 7 (high). The rating reflects how much the value of the Fund's assets go up and down (volatility). A higher risk generally means higher potential returns over time, but more ups and downs along the way. See the Product Disclosure Statement for more information about the risks associated with investing, and how the risk indicator is calculated.



#### **Benchmark Asset Allocation**



Growth Assets 40% Income Assets 60%





#### Performance as at 30-Apr-2024<sup>1</sup>

|                                                                                                      | Before<br>Tax              | After Tax<br>at 28%  |
|------------------------------------------------------------------------------------------------------|----------------------------|----------------------|
| Last month                                                                                           | -1.4%                      | -1.3%                |
| Last 3 months                                                                                        | 0.7%                       | 0.7%                 |
| Last 6 months                                                                                        | 7.2%