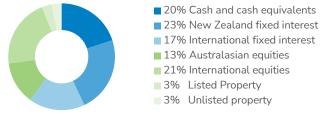

30 April 2024

### **Investment Objective and Strategy**

The Moderate Fund is suited to investors who seek moderate returns on average over medium term periods (three years plus), allowing for some shorter-term ups and downs. We aim to achieve this by investing mainly in income assets, while including a moderate allocation of growth assets.

#### **Risk Indicator**

The Risk Indicator is rated from 1 (low) to 7 (high). The rating reflects how much the value of the Fund's assets go up and down (volatility). A higher risk generally means higher potential returns over time, but more ups and downs along the way. See the Product Disclosure Statement for more information about the risks associated with investing, and how the risk indicator is calculated.



#### **Benchmark Asset Allocation**



Growth Assets 40% Income Assets 60%





#### Performance as at 30-Apr-2024<sup>1</sup>

|                                                                                                      | Before<br>Tax              | After Tax<br>at 28%  |
|------------------------------------------------------------------------------------------------------|----------------------------|----------------------|
| Last month                                                                                           | -1.4%                      | -1.3%                |
| Last 3 months                                                                                        | 0.7%                       | 0.7%                 |
| Last 6 months